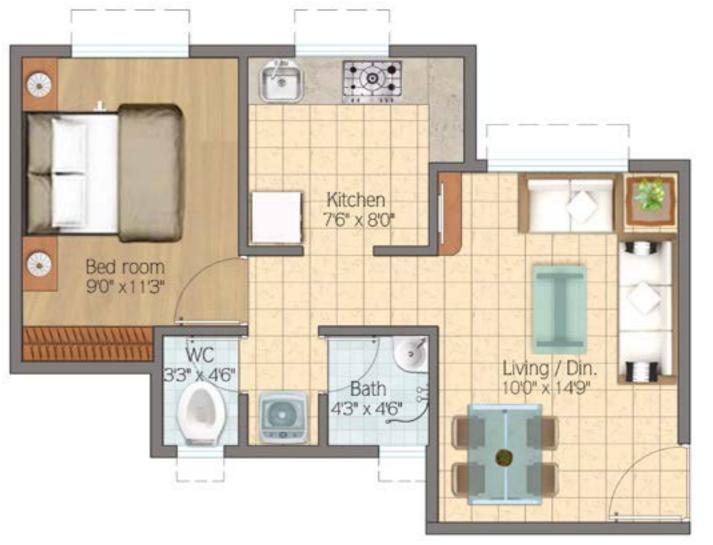

## FLOOR PLANS

## 1 BHK - SMART

| BLOCK | BLDG NO. | FLAT NO.   |
|-------|----------|------------|
| NE 24 | 9, 10    | 2, 3, 6, 7 |
| SE 5  | 3, 6     | 2, 3, 4, 5 |
| SE 4  | 3        | 2, 3, 4, 5 |

CARPET AREA 333 SQ.FT. (30.93 SQ.MT)

## 1 BHK - SMART

| BLOCK | BLDG NO.    | FLAT NO. |
|-------|-------------|----------|
| NE 24 | 2, 3, 9, 10 | 4, 5     |
| SE 5  | 1, 8, 7, 2  | 4, 5     |
| SE 4  | 1, 2        | 4, 5     |

CARPET AREA 333 SQ.FT. (30.93 SQ.MT)

## 1 BHK - SPACIO

| BLOCK | BLDG NO.   | FLAT NO. |
|-------|------------|----------|
| NE 24 | 2, 3       | 1, 8     |
| SE 5  | 1, 2, 7, 8 | 1, 8     |
| SE 4  | 1, 2       | 1, 8     |

CARPET AREA 399 SQ.FT. (37.06 SQ.MT)

## 1 BHK - SPACIO

| BLOCK | BLDG NO.   | FLAT NO.   |
|-------|------------|------------|
| NE 24 | 1          | 2, 3, 4, 5 |
| NE 24 | 2, 3       | 2, 3, 6, 7 |
| SE 5  | 1, 2, 7, 8 | 2, 3, 6, 7 |
| SE 4  | 1, 2       | 2, 3, 6, 7 |

CARPET AREA 399 SQ.FT. (37.06 SQ.MT)