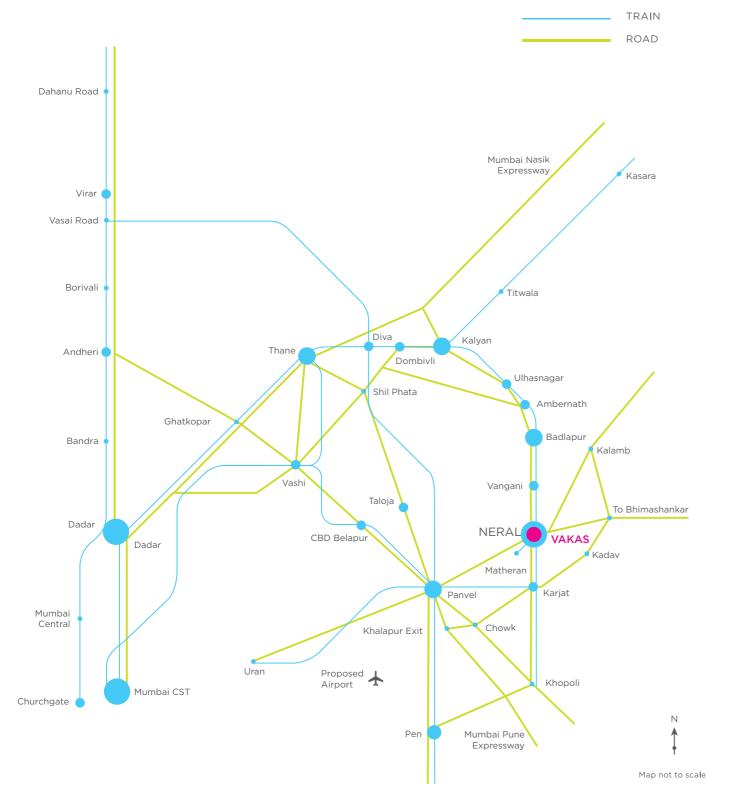

## NERAL - EMERGES AS A LUCRATIVE INVESTMENT DESTINATION OF MUMBAI.

Property analysts predict that the **Neral - Karjat corridor** is poised to be a real estate hub.

Neral is a junction between Kalyan - Karjat corridor connecting Thane, Mumbai, Navi Mumbai and Pune via Rail and Major National & State Highways. The world famous **Neral - Matheran Toy Train** departs from Neral Station.

Easy access to highways and Mumbai suburban rail network makes Neral a desirable location for working professionals. Average travel time from Neral to industrial & commercial areas is 30-60 minutes.

Neral is now witnessing infrastructure developments, amenities and tourist facilities. The area is being developed tremendously by MMRDA and has been declared a **Green residential zone**.

## PROPOSED INFRASTRUCTURE

FOR THE KALYAN - KARJAT CORRIDOR & NEARBY REGION:

DOUBLE-LANING OF THE PANVEL-KARJAT CORRIDOR

**AIROLI - KALWA CORRIDOR** 

CIDCO METRO RAIL (BELAPUR - KHANDESHWAR METRO SERVICE UP TO KALYAN AND ULHASNAGAR)

THE BADLAPUR - KARJAT 4 LANE HIGHWAY

MULTIMODAL CORRIDOR FROM VIRAR TO ALIBAUG (VIRAR-MURBAD-KARJAT-KHOPOLI RING ROAD)

NAVI MUMBAI INTERNATIONAL AIRPORT

**NAVI MUMBAI SPECIAL ECONOMIC ZONE** 

## **Rail connectivity**

| Badlapur   | 15 mins |
|------------|---------|
| Kalyan     | 35 mins |
| Thane      | 55 mins |
| Ghatkopar  | 70 mins |
| Dadar      | 80 mins |
| Mumbai CST | 95 mins |

## Road connectivity

| Karjat Chowk                 | 35 mins |
|------------------------------|---------|
| Ambernath (MIDC)             | 45 mins |
| Mumbai - Pune Expressway     | 45 mins |
| Khopoli (MIDC)               | 48 mins |
| Bhiwandi                     | 90 mins |
| Taloja (MIDC)                | 68 mins |
| Proposed Navi Mumbai Airport | 65 mins |
| BKC                          | 95 mins |
|                              |         |