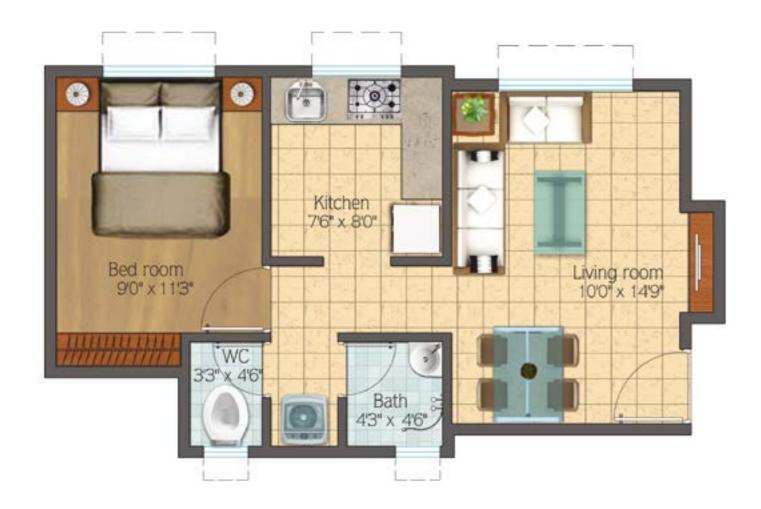

## 2 BHK - SMART

| BLOCK | BLDG NO. | FLAT NO.         |
|-------|----------|------------------|
| NE 24 | -        | -                |
| SE 5  | 4, 5     | 2, 3, 4, 5, 6, 7 |
| SE 4  | 4, 5     | 2, 3, 4, 5, 6, 7 |
|       | 8        | 2, 3, 4, 5       |

CARPET AREA 466 SQ.FT. (43.29 SQ.MT)

## 2 BHK - LARGE

| BLOCK | BLDG NO. | FLAT NO.         |
|-------|----------|------------------|
| NE 24 | 4, 6     | 2, 3, 4, 5       |
| NE 24 | 7, 8     | 2, 3, 4, 5, 6, 7 |
| SE 5  | -        | -                |
| SE 4  | -        | -                |

CARPET AREA 566 SQ.FT. (52.58 SQ.MT)

Delivering value based on trust for over three decades, Vijay Group has developed projects covering over 4 million square feet. While success can be measured in square feet, we value ours by the smiles on the faces of over 5,000 happy home owners.