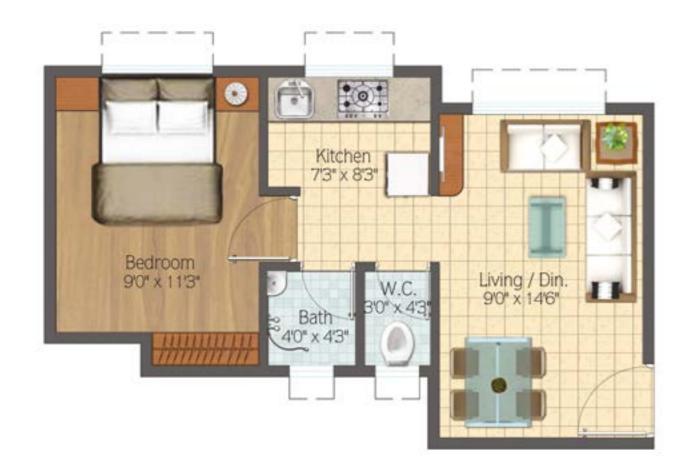

## 1 BHK - SMART

| BLOCK | BLDG NO. | FLAT NO.   |
|-------|----------|------------|
| NE 24 | 9, 10    | 2, 3, 6, 7 |
| SE 5  | 3, 6     | 2, 3, 4, 5 |
| SE 4  | 3        | 2, 3, 4, 5 |

CARPET AREA 333 SQ.FT. (30.93 SQ.MT)

## 1 BHK - SMART

| BLOCK | BLDG NO.    | FLAT NO. |
|-------|-------------|----------|
| NE 24 | 2, 3, 9, 10 | 4, 5     |
| SE 5  | 1, 8, 7, 2  | 4, 5     |
| SE 4  | 1, 2        | 4, 5     |

CARPET AREA 333 SQ.FT. (30.93 SQ.MT)