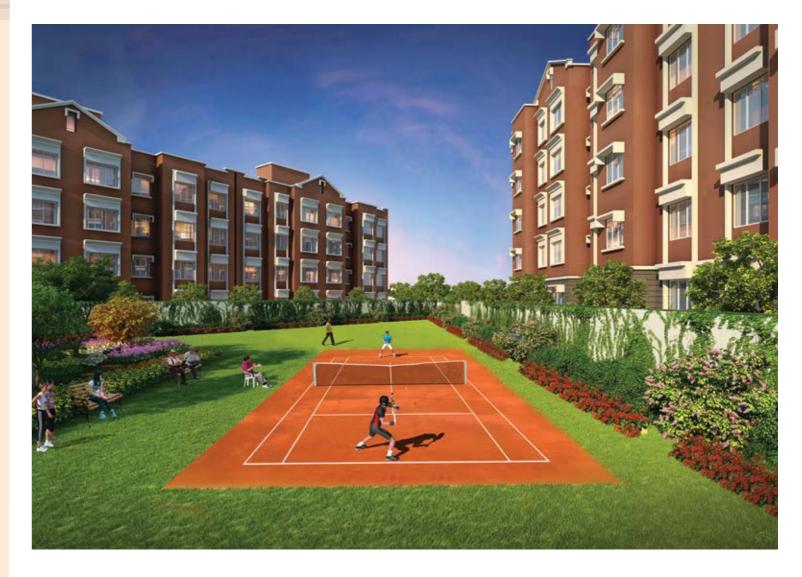

## SPORTING ACTIVITIES

- Playground with Amphitheatre
- Volleyball Court
- Badminton Court

Spread across a sprawling 100 acres, with over 71% open space, Vijay Estate - Vakas will appeal to your child; and the child in you.