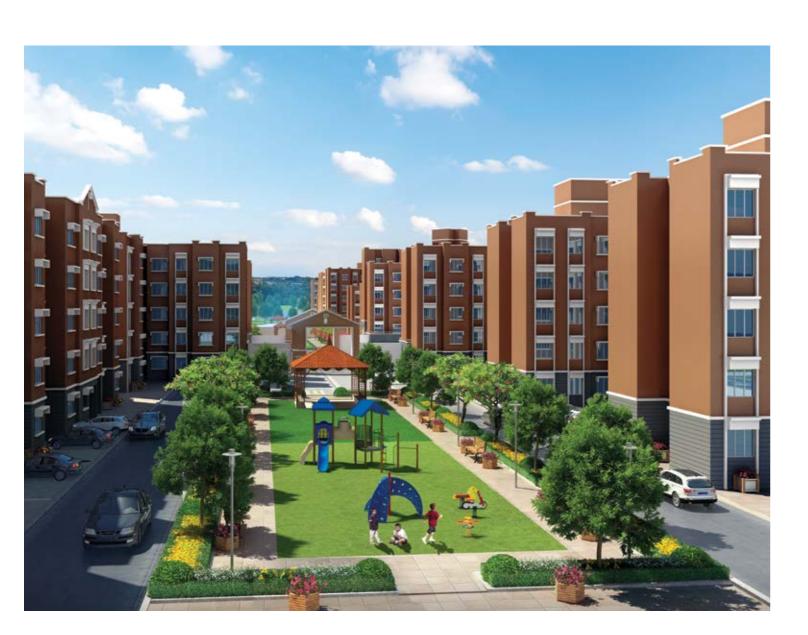

## SPORTING ACTIVITIES

- Playground with Amphitheatre
- Volleyball Court
- Badminton Court

Spread across a sprawling 100 acres, with over 71% open space, Vijay Estate - Vakas will appeal to your child; and the child in you.

And should you choose to slow down, we recommend a leisurely stroll on the well laid out walkways that encircle our landscaped gardens and park.

- Landscaped garden in each block with kids play area
- Toddler's play area
- Central Park
- Maze Garden
- Walkways