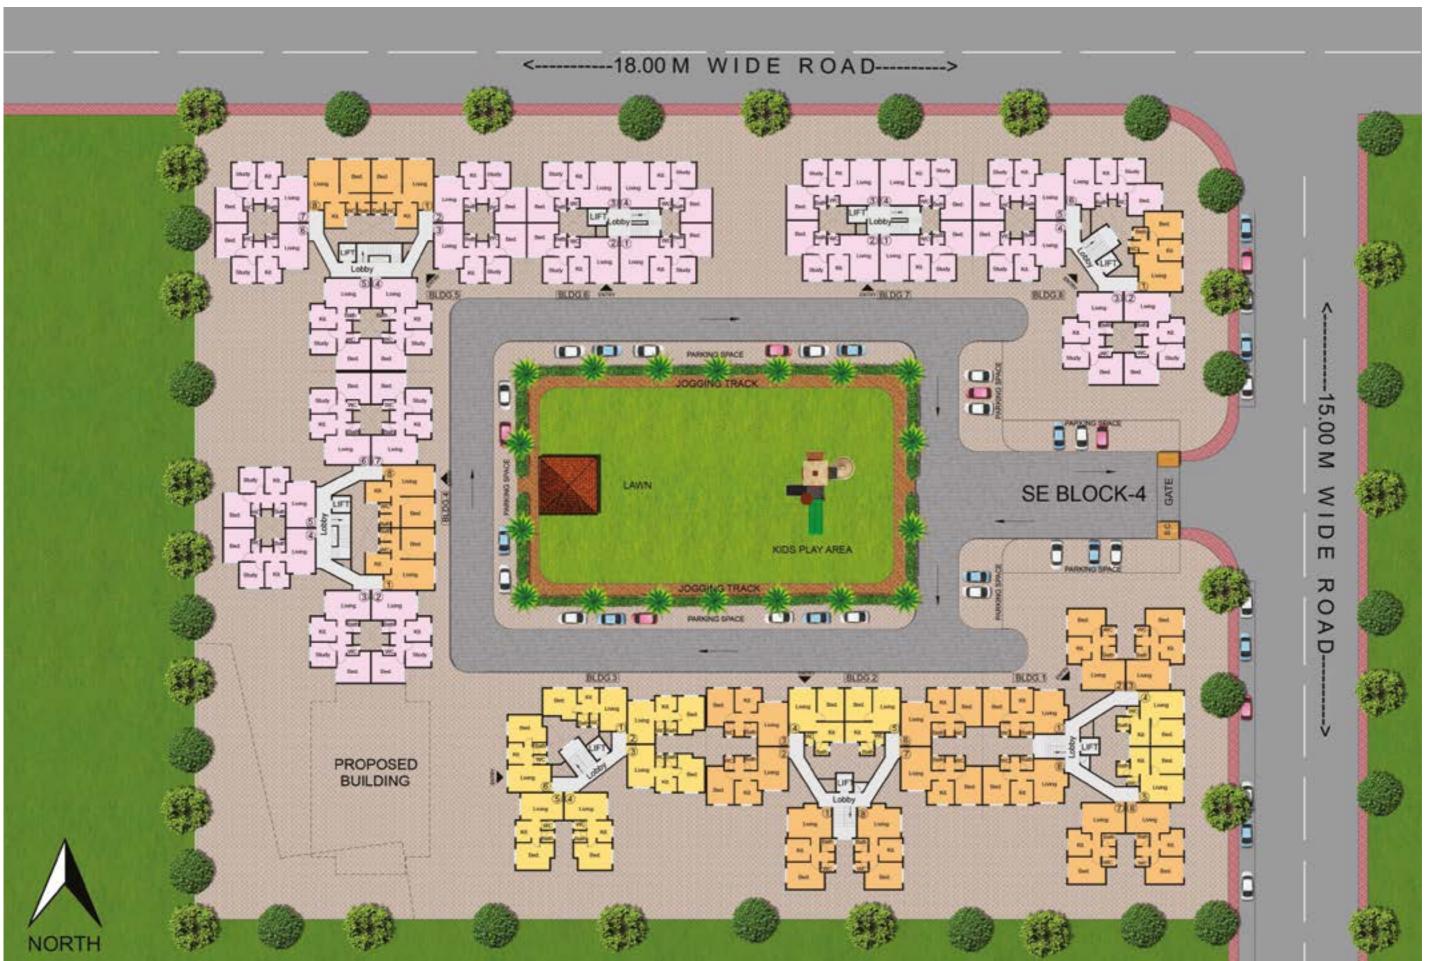

## FLOOR PLANS

## 1 BHK - SMART

| BLOCK | BLDG NO. | FLAT NO.   |
|-------|----------|------------|
| NE 24 | 9, 10    | 2, 3, 6, 7 |
| SE 5  | 3, 6     | 2, 3, 4, 5 |
| SE 4  | 3        | 2, 3, 4, 5 |

CARPET AREA 333 SQ.FT. (30.93 SQ.MT)

## 1 BHK - SMART

| BLOCK | BLDG NO.    | FLAT NO. |
|-------|-------------|----------|
| NE 24 | 2, 3, 9, 10 | 4, 5     |
| SE 5  | 1, 8, 7, 2  | 4, 5     |
| SE 4  | 1, 2        | 4, 5     |

CARPET AREA 333 SQ.FT. (30.93 SQ.MT)

## 1 BHK - SPACIO

| BLOCK | BLDG NO.   | FLAT NO. |
|-------|------------|----------|
| NE 24 | 2, 3       | 1, 8     |
| SE 5  | 1, 2, 7, 8 | 1, 8     |
| SE 4  | 1, 2       | 1, 8     |

CARPET AREA 399 SQ.FT. (37.06 SQ.MT)

## 1 BHK - SPACIO

| BLOCK | BLDG NO.   | FLAT NO.   |
|-------|------------|------------|
| NE 24 | 1          | 2, 3, 4, 5 |
| NE 24 | 2, 3       | 2, 3, 6, 7 |
| SE 5  | 1, 2, 7, 8 | 2, 3, 6, 7 |
| SE 4  | 1, 2       | 2, 3, 6, 7 |

## 2 BHK - SMART

| BLOCK | BLDG NO. | FLAT NO.         |
|-------|----------|------------------|
| NE 24 | -        | -                |
| SE 5  | 4, 5     | 2, 3, 4, 5, 6, 7 |
| SE 4  | 4, 5     | 2, 3, 4, 5, 6, 7 |
|       | 8        | 2, 3, 4, 5       |

## 2 BHK - LARGE

| BLOCK | BLDG NO. | FLAT NO.         |
|-------|----------|------------------|
| NE 24 | 4, 6     | 2, 3, 4, 5       |
| NE 24 | 7, 8     | 2, 3, 4, 5, 6, 7 |
| SE 5  | -        | -                |
| SE 4  | -        | -                |