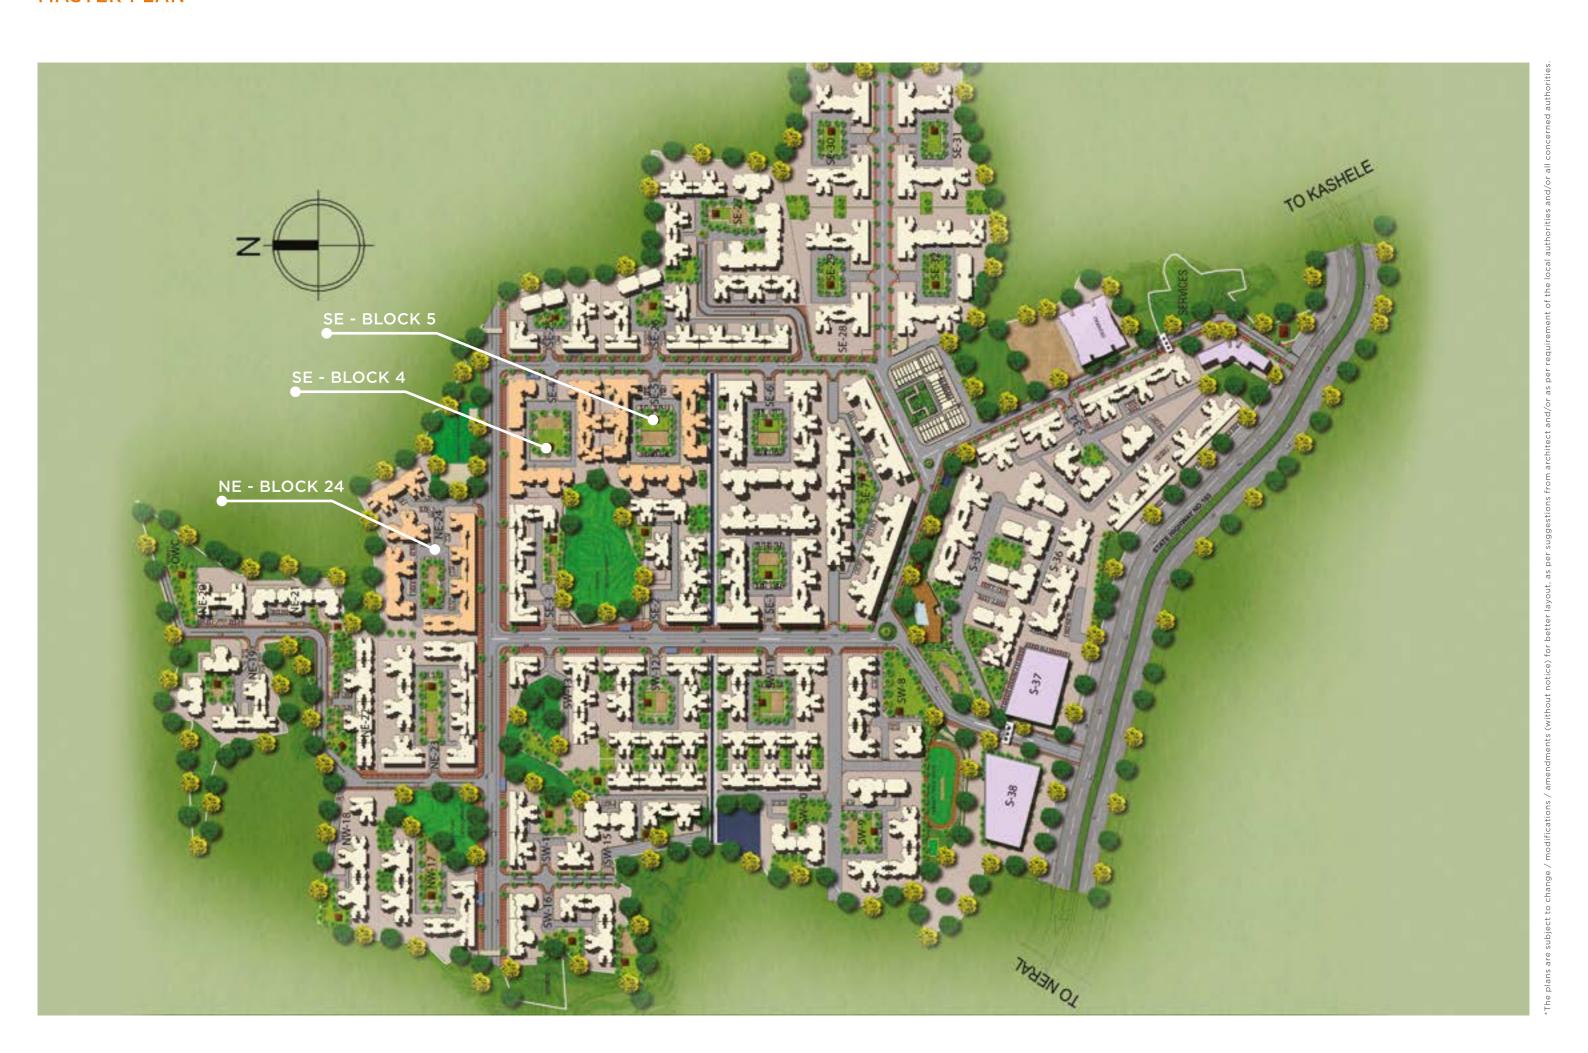

## 1 BHK - SMART

| BLOCK | BLDG NO. | FLAT NO.   |
|-------|----------|------------|
| NE 24 | 9, 10    | 2, 3, 6, 7 |
| SE 5  | 3, 6     | 2, 3, 4, 5 |
| SE 4  | 3        | 2, 3, 4, 5 |

CARPET AREA 333 SQ.FT. (30.93 SQ.MT)

## 1 BHK - SMART

| BLOCK | BLDG NO.    | FLAT NO. |
|-------|-------------|----------|
| NE 24 | 2, 3, 9, 10 | 4, 5     |
| SE 5  | 1, 8, 7, 2  | 4, 5     |
| SE 4  | 1, 2        | 4, 5     |

CARPET AREA 333 SQ.FT. (30.93 SQ.MT)

## 1 BHK - SPACIO

| BLOCK | BLDG NO.   | FLAT NO. |
|-------|------------|----------|
| NE 24 | 2, 3       | 1, 8     |
| SE 5  | 1, 2, 7, 8 | 1, 8     |
| SE 4  | 1, 2       | 1, 8     |

CARPET AREA 399 SQ.FT. (37.06 SQ.MT)

## 1 BHK - SPACIO

| BLOCK | BLDG NO.   | FLAT NO.   |
|-------|------------|------------|
| NE 24 | 1          | 2, 3, 4, 5 |
| NE 24 | 2, 3       | 2, 3, 6, 7 |
| SE 5  | 1, 2, 7, 8 | 2, 3, 6, 7 |
| SE 4  | 1, 2       | 2, 3, 6, 7 |

## 2 BHK - SMART

| BLOCK | BLDG NO. | FLAT NO.         |
|-------|----------|------------------|
| NE 24 | -        | -                |
| SE 5  | 4, 5     | 2, 3, 4, 5, 6, 7 |
| SE 4  | 4, 5     | 2, 3, 4, 5, 6, 7 |
|       | 8        | 2, 3, 4, 5       |

## 2 BHK - LARGE

| BLOCK | BLDG NO. | FLAT NO.         |
|-------|----------|------------------|
| NE 24 | 4, 6     | 2, 3, 4, 5       |
| NE 24 | 7, 8     | 2, 3, 4, 5, 6, 7 |
| SE 5  | -        | -                |
| SE 4  | -        | -                |