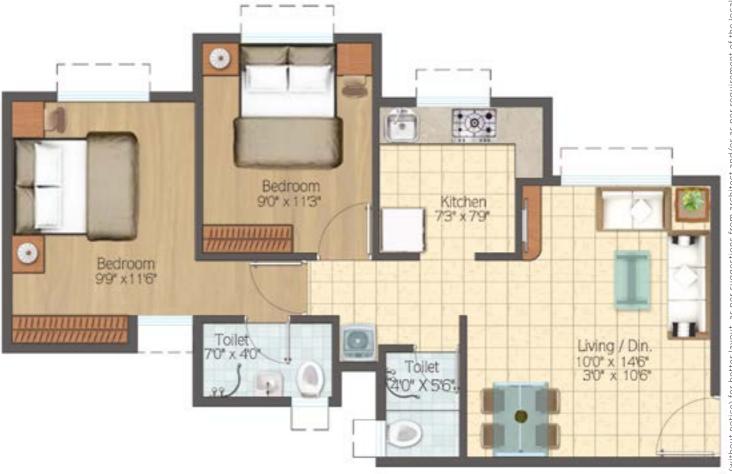

## FLOOR PLANS

## 2 BHK - LARGE

| BLOCK | BLDG NO. | FLAT NO.         |
|-------|----------|------------------|
| NE 24 | 4, 6     | 2, 3, 4, 5       |
| NE 24 | 7, 8     | 2, 3, 4, 5, 6, 7 |
| SE 5  | -        | -                |
| SE 4  | -        | -                |

CARPET AREA 566 SQ.FT. (52.58 SQ.MT)

Delivering value based on trust for over three decades, Vijay Group has developed projects covering over 4 million square feet. While success can be measured in square feet, we value ours by the smiles on the faces of over 5,000 happy home owners.