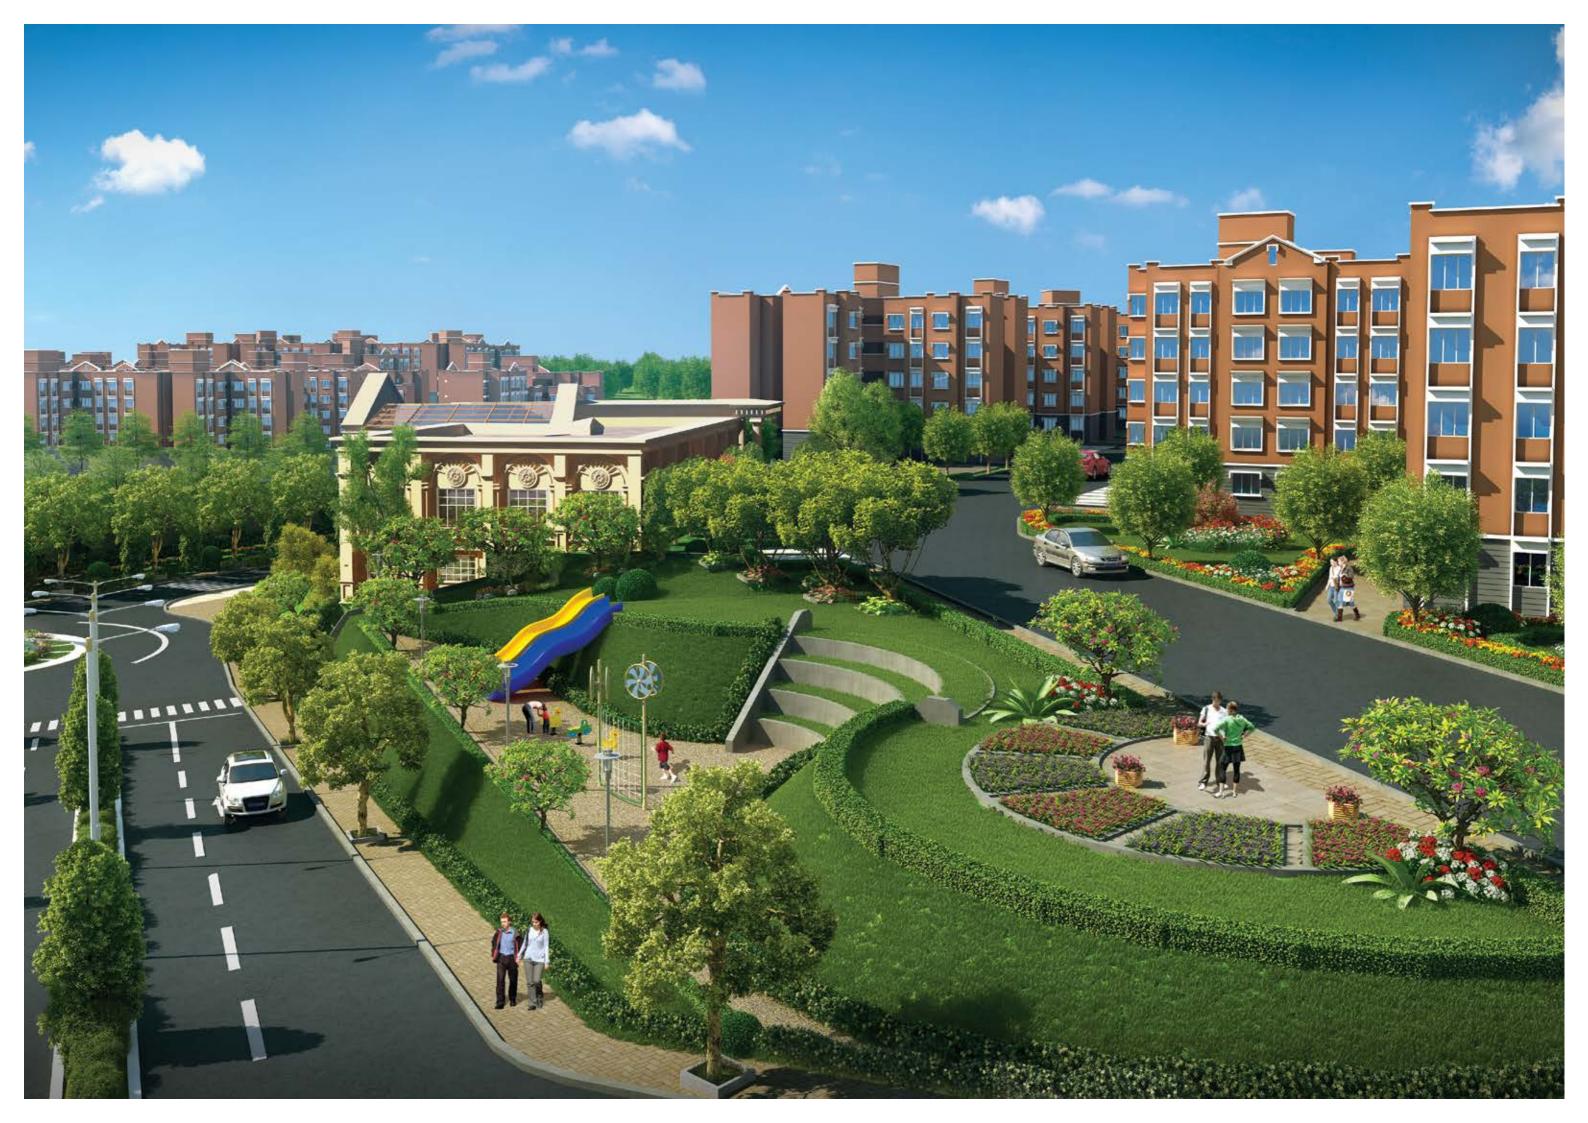

## SPORTING ACTIVITIES

- Playground with Amphitheatre
- Volleyball Court
- Badminton Court

Spread across a sprawling 100 acres, with over 71% open space, Vijay Estate - Vakas will appeal to your child; and the child in you.

And should you choose to slow down, we recommend a leisurely stroll on the well laid out walkways that encircle our landscaped gardens and park.

- Landscaped garden in each block with kids play area
- Toddler's play area
- Central Park
- Maze Garden
- Walkways