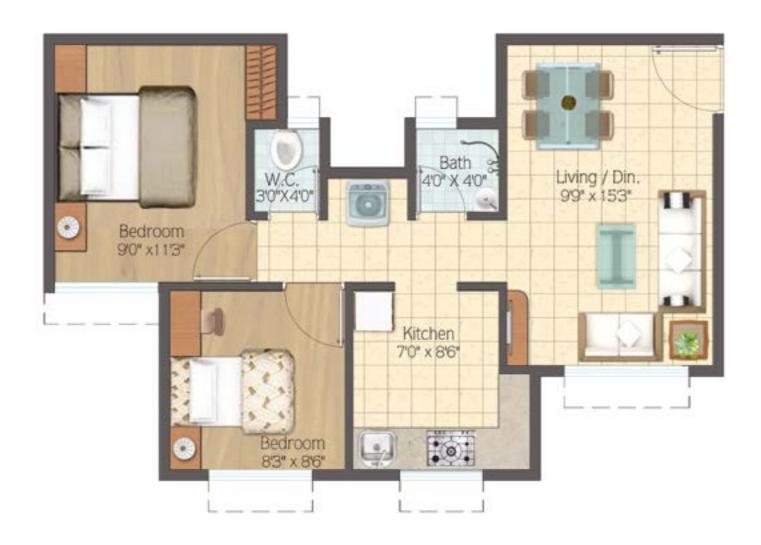

## FLOOR PLANS

## 2 BHK - SMART

| BLOCK | BLDG NO. | FLAT NO.         |
|-------|----------|------------------|
| NE 24 | -        | -                |
| SE 5  | 4, 5     | 2, 3, 4, 5, 6, 7 |
| SE 4  | 4, 5     | 2, 3, 4, 5, 6, 7 |
|       | 8        | 2, 3, 4, 5       |

CARPET AREA 466 SQ.FT. (43.29 SQ.MT)