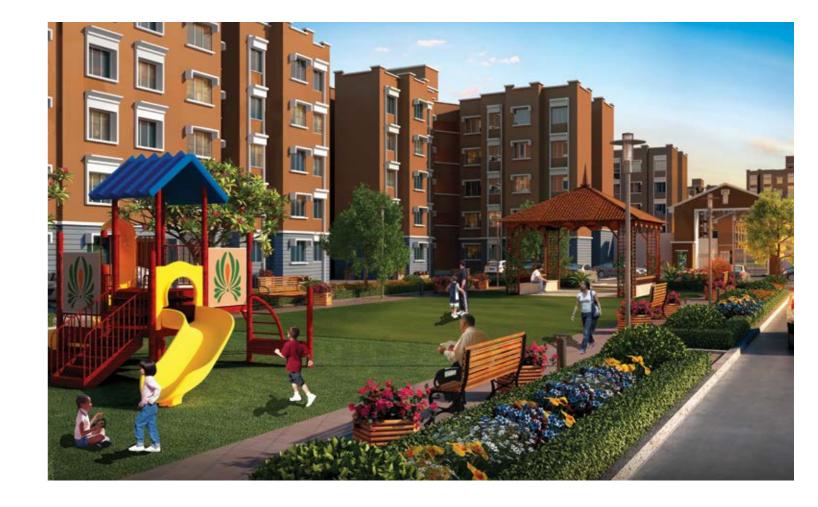

## SPORTING ACTIVITIES

- Playground with Amphitheatre
- Volleyball Court
- Badminton Court

Spread across a sprawling 100 acres, with over 71% open space, Vijay Estate - Vakas will appeal to your child; and the child in you.

And should you choose to slow down, we recommend a leisurely stroll on the well laid out walkways that encircle our landscaped gardens and park.

- Landscaped garden in each block with kids play area
- Toddler's play area
- Central Park
- Maze Garden
- Walkways