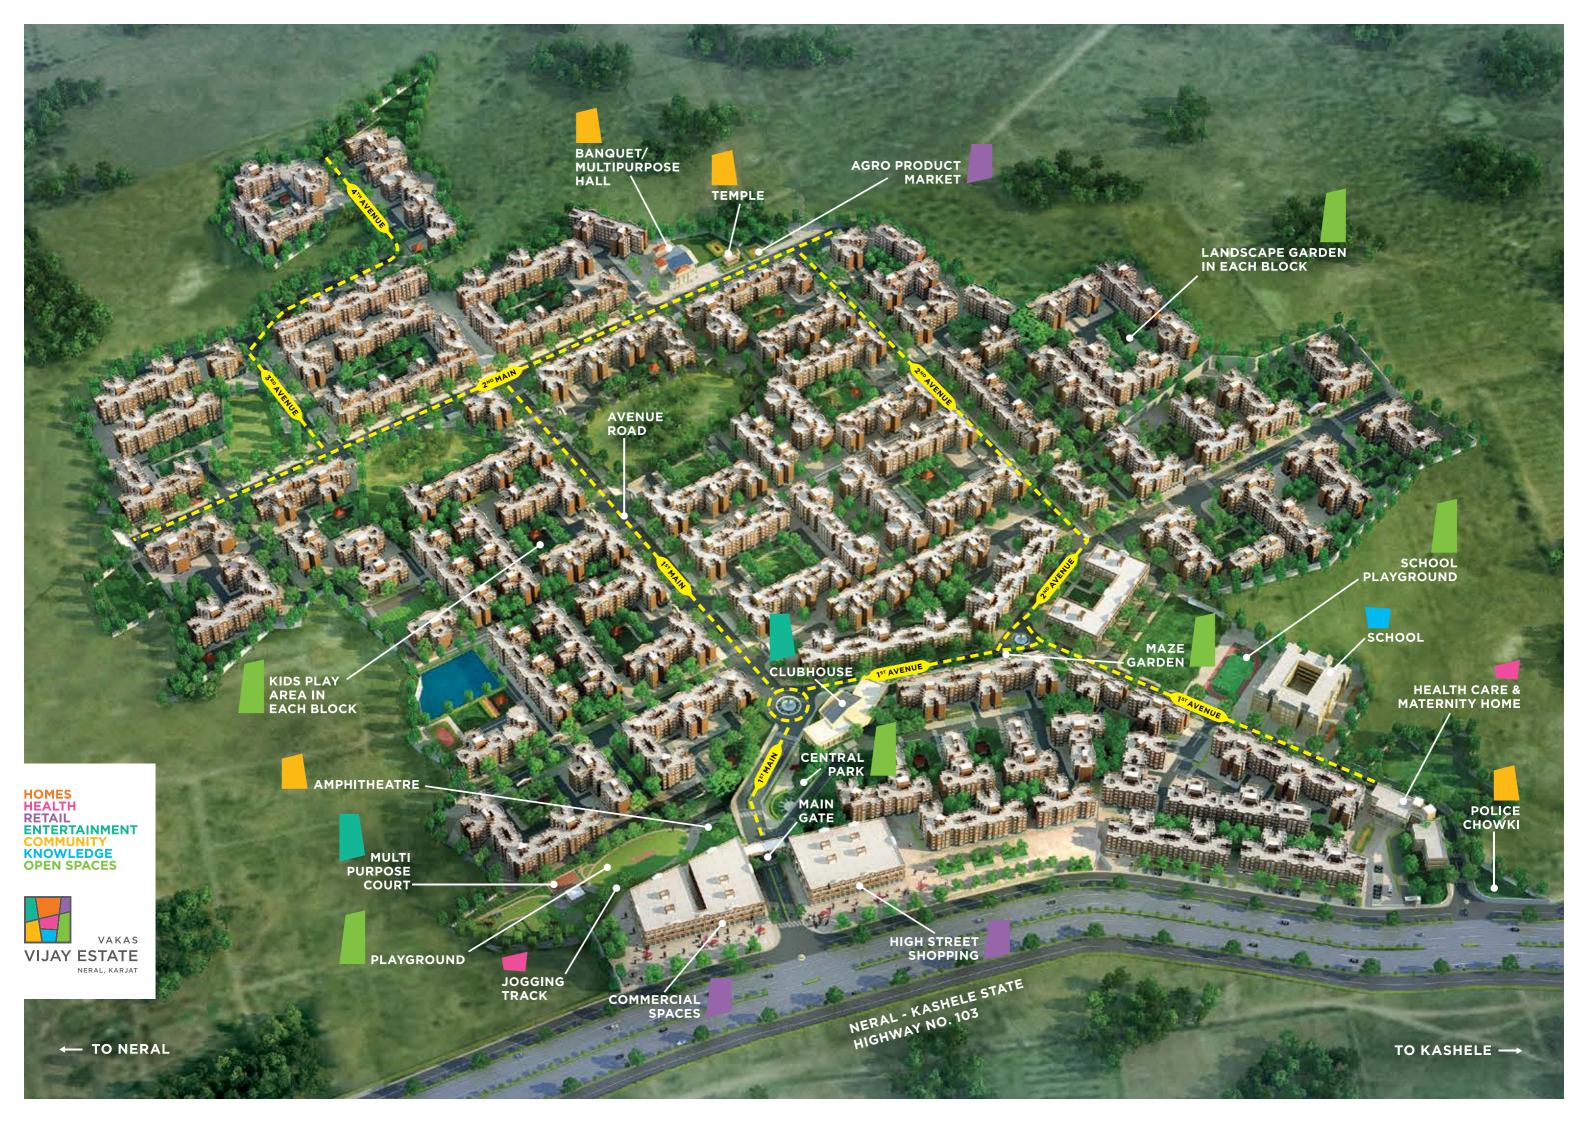

## **TOWNSHIP HIGHLIGHTS**

Zero pollution region

Located on Panvel-Bhimashankar-Chakan state highway no. 103

IGBC Green Township Pre-certified - SILVER

Secured and gated community

Internal wide roads with signages and street lights

Dedicated bus service from Neral station to township

Dedicated drinking water filtration and sewage treatment plant

Internal bus stops and manned police chowki within township

Symbolic of new beginnings and a new way of life, come home to Vijay Estate - Vakas and live life the way you want to.

## SPORTING ACTIVITIES

- Playground with Amphitheatre
- Volleyball Court
- Badminton Court

Spread across a sprawling 100 acres, with over 71% open space, Vijay Estate - Vakas will appeal to your child; and the child in you.

And should you choose to slow down, we recommend a leisurely stroll on the well laid out walkways that encircle our landscaped gardens and park.

- Landscaped garden in each block with kids play area
- Toddler's play area
- Central Park
- Maze Garden
- Walkways

And make new friends.

- Temple
- Senior citizen's corner
- Banquet / Multipurpose hall with guest rooms
- Neighbourhood gathering spaces

A self-sufficient township,

Vijay Estate - Vakas offers well-stocked daily needs shops, branded retail outlets and shopping malls.

- Commercial spaces
- High-street shopping
- Convenience stores

From the very water that flows out of the tap to your father's weekly check-ups, we strive to ensure complete well-being. Where an expectant mother gets world-class care and a busy son-in-law finally schedules a gym session; from a fully equipped gym to a state-of-the-art health care and maternity hospital, Vijay Estate - Vakas has all that you need to stay in the pink of health.

- Health care center and maternity home
- Gymnasium
- Yoga, Aerobics and Meditation area
- Jogging and walking tracks