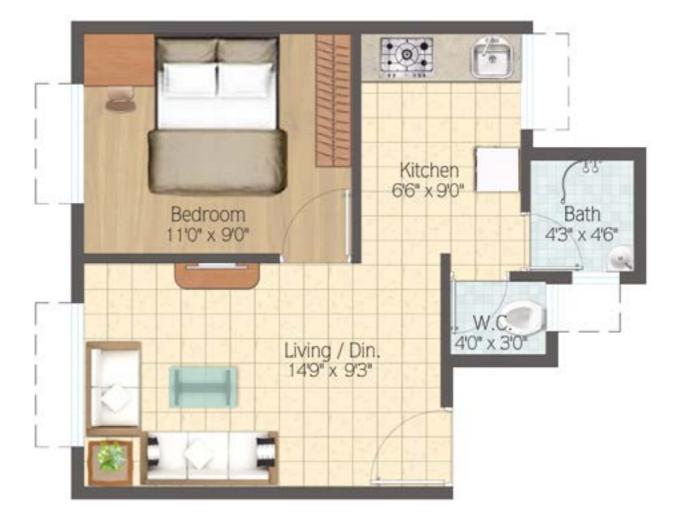

## 1 BHK - SPACIO

| BLOCK | BLDG NO.   | FLAT NO. |
|-------|------------|----------|
| NE 24 | 2, 3       | 1, 8     |
| SE 5  | 1, 2, 7, 8 | 1, 8     |
| SE 4  | 1, 2       | 1, 8     |

CARPET AREA 399 SQ.FT. (37.06 SQ.MT)

## 1 BHK - SPACIO

| BLOCK | BLDG NO.   | FLAT NO.   |
|-------|------------|------------|
| NE 24 | 1          | 2, 3, 4, 5 |
| NE 24 | 2, 3       | 2, 3, 6, 7 |
| SE 5  | 1, 2, 7, 8 | 2, 3, 6, 7 |
| SE 4  | 1, 2       | 2, 3, 6, 7 |

CARPET AREA 399 SQ.FT. (37.06 SQ.MT)