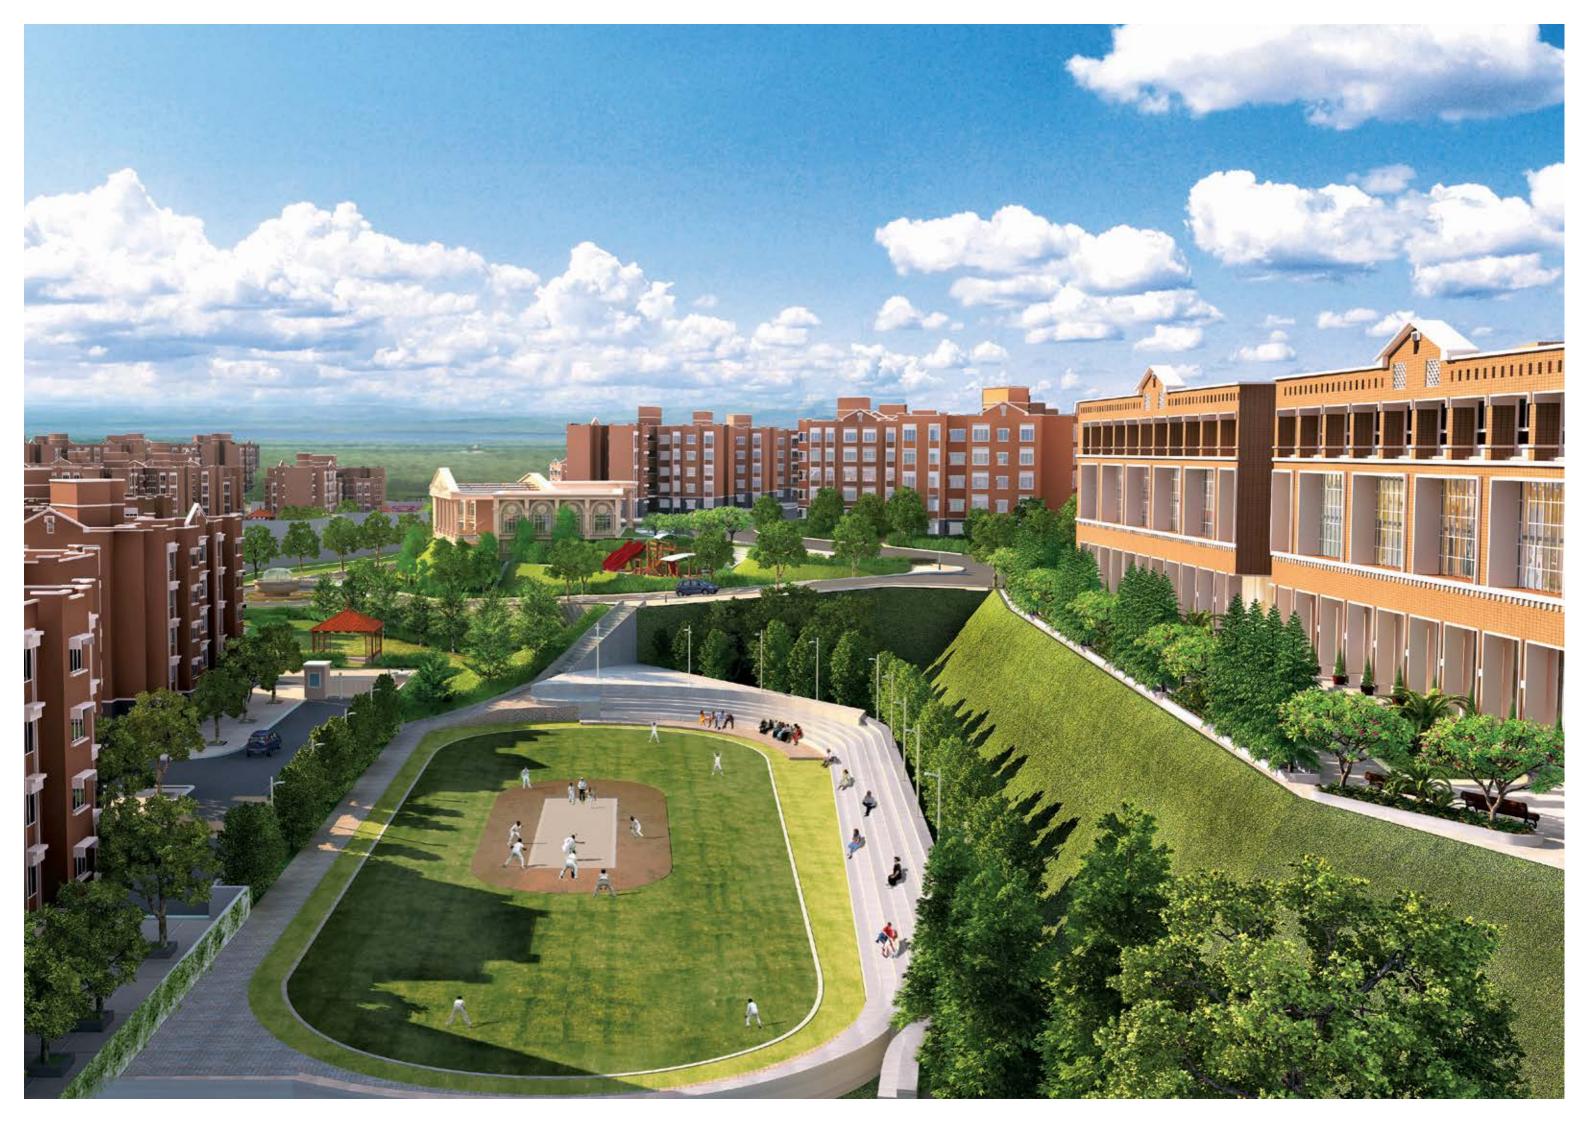

# HOMES HEALTH RETAIL ENTERTAINMENT COMMUNITY KNOWLEDGE OPEN SPACES

Feel at home in a 100-acre township that anticipates your every need.

Featuring best-in-class infrastructure and amenities; health, educational and shopping facilities, playgrounds, gardens, community spaces and more, Vijay Estate - Vakas also offers excellent connectivity by road and rail.

## **TOWNSHIP HIGHLIGHTS**

Zero pollution region

Located on Panvel-Bhimashankar-Chakan state highway no. 103

IGBC Green Township Pre-certified - SILVER

Secured and gated community

Internal wide roads with signages and street lights

## SPORTING ACTIVITIES

- Playground with Amphitheatre
- Volleyball Court
- Badminton Court

Spread across a sprawling 100 acres, with over 71% open space, Vijay Estate - Vakas will appeal to your child; and the child in you.

Where a brisk game of galli cricket no longer involves swerving cars and an enthusiastic game of langdi taang takes up an area the size of a football ground, we offer you ample opportunities to show your playful side.

And should you choose to slow down, we recommend a leisurely stroll on the well laid out walkways that encircle our landscaped gardens and park.

- Landscaped garden in each block with kids play area
- Toddler's play area
- Central Park
- Maze Garden
- Walkways